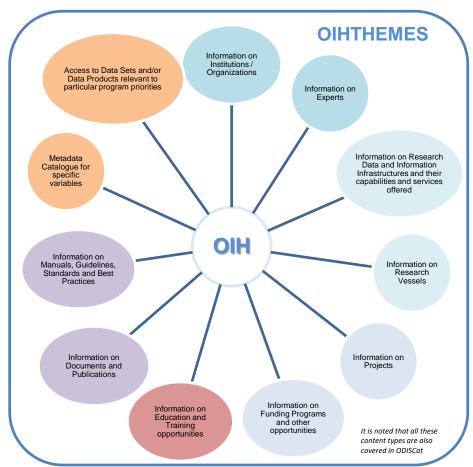

### OCEAN INFO HUB – OIH PROJECT

Development of an International Oceanographic CMA Commission IOC clearing house mechanism for the transfer of marine technology powered by a proof-of-concept ODIS architecture

The IOC Ocean InfoHub Project (OIH) is a new initiative to **streamline access to ocean science data and information** for management and sustainable development.

CMA is a component of regional node that provides a "Metadata Catalogue for spatial information at Caribbean region" and a collection of interest documents related to the maps

# IOC Ocean Data And Information System - ODIS "CATALOGUE OF SOURCES"